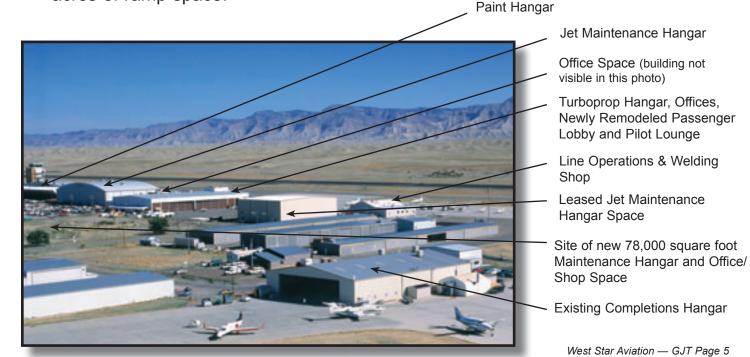

★ West Star Aviation — GJT occupies eight buildings totaling over 120,000 square feet of office and hangar space on approximately 32 acres. This includes over 20 acres of ramp space.

#### FACILITIES (CONTINUED)

- **★** 28,000 square foot jet maintenance hangar
- ★ 18,000 square feet of turboprop maintenance space
- ★ 10,000 square foot leased jet

- ₹ 25,000 square foot state-of-the-art paint hangar
- Paint hangar includes one stripping and waste removal bay and two down-draft paint bays
- ★ Each bay can accommodate aircraft up to Challenger or Falcon 900 in size