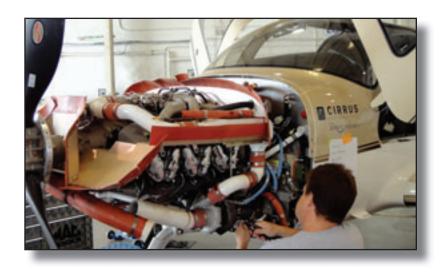

#### GENERAL DISCIPLINES AND CAPABILITIES

West Star Aviation — ALN is a fullservice Fixed Base Operator (FBO) conveniently located at St. Louis Regional Airport. Formerly Premier Air Center, this location specializes in the maintenance, repair and refurbishment of Cessna Citation, Dassault Falcon, Gulfstream, Challenger and Global Express aircraft and is a branded AirBP fuel dealer.

In addition to on-site maintenance support, avionics installation and repair services, exterior paint, and interior refurbishment services are offered at the facility.

- Airframe, engine, avionics, paint, and interior modifications
- ★ Aircraft fueling, heated storage, and complete line services for transient general aviation
- Major engine and airframe inspections and repairs