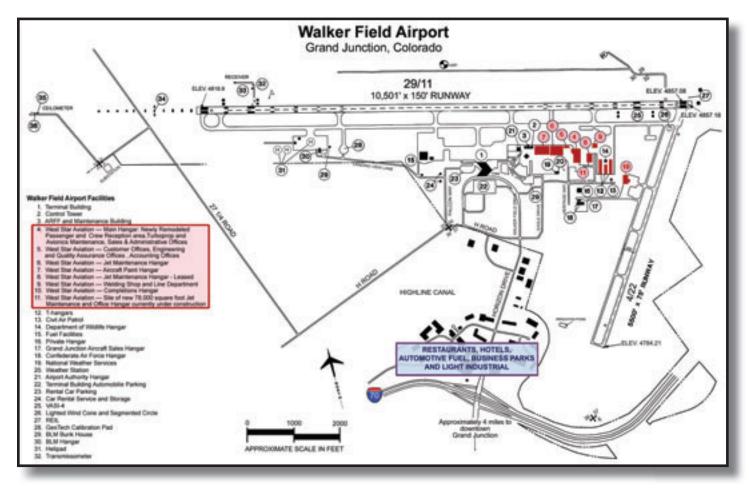

★ West Star Aviation — GJT occupies eight buildings totaling over 120,000 square feet of office and hangar space on approximately 32 acres. This includes over 20 acres of ramp space.

#### FACILITIES (CONTINUED)

- **★** 28,000 square foot jet maintenance hangar
- ★ 18,000 square feet of turboprop maintenance space
- ★ 10,000 square foot leased jet

- ₹ 25,000 square foot state-of-the-art paint hangar
- Paint hangar includes one stripping and waste removal bay and two down-draft paint bays
- ★ Each bay can accommodate aircraft up to Challenger or Falcon 900 in size