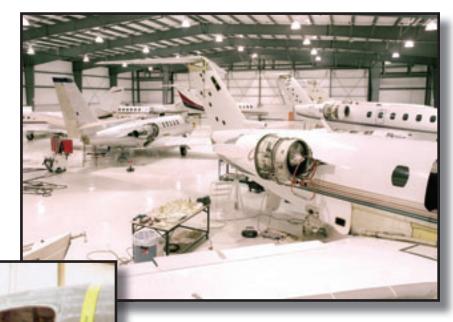

#### FACILITIES (CONTINUED)

- **★** 28,000 square foot jet maintenance hangar
- ★ 18,000 square feet of turboprop maintenance space
- ★ 10,000 square foot leased jet

- ₹ 25,000 square foot state-of-the-art paint hangar
- Paint hangar includes one stripping and waste removal bay and two down-draft paint bays
- ★ Each bay can accommodate aircraft up to Challenger or Falcon 900 in size

Interior View

29,000 Square Foot Jet Maintenance Hangar