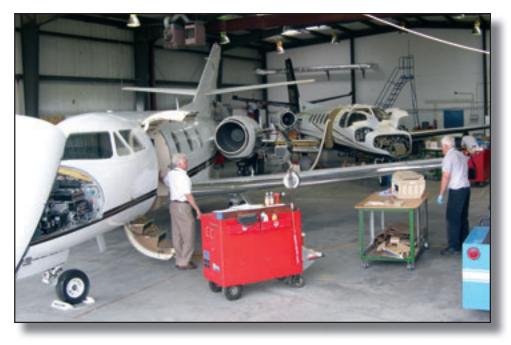

#### FACILITIES (CONTINUED)

- **★** 28,000 square foot jet maintenance hangar
- ★ 18,000 square feet of turboprop maintenance space
- ★ 10,000 square foot leased jet

- ₹ 25,000 square foot state-of-the-art paint hangar
- Paint hangar includes one stripping and waste removal bay and two down-draft paint bays
- ★ Each bay can accommodate aircraft up to Challenger or Falcon 900 in size

Interior View

29,000 Square Foot Jet Maintenance Hangar