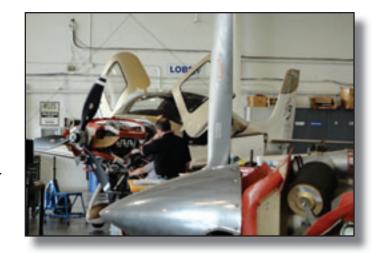

#### FACILITIES (CONTINUED)

- **★** 28,000 square foot jet maintenance hangar
- ★ 18,000 square feet of turboprop maintenance space
- ★ 10,000 square foot leased jet

- ₹ 25,000 square foot state-of-the-art paint hangar
- Paint hangar includes one stripping and waste removal bay and two down-draft paint bays
- ★ Each bay can accommodate aircraft up to Challenger or Falcon 900 in size

Interior View

29,000 Square Foot Jet Maintenance Hangar