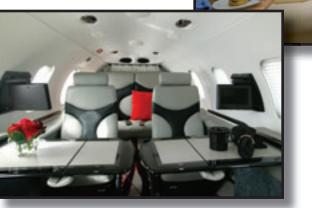

#### INTERIOR REFURBISHMENT

Custom design from simple reupholstery to entire new cabin interior

> Custom entertainment systems and switching packages

Experienced aircraft interior design specialist on staff

- Extensive modifications including major floorplan changes
- ➤ New cabinet fabrication and existing cabinet refinishing including high gloss veneer and faux finishes
- ★ LED lighting in a variety of installation configurations

#### **INTERIORS**

- Custom and standard interiors
- Cabinet modification, fabrication and re-surfacing
- ✓ Interior modifications and complete cabin re-configurations
- Custom seat design and fabrication, including obtaining required certification

- ★ Faux finishes and other custom interior materials and finishes
- Experienced in-house interior designers
- ★ Touch-ups and repairs on existing laminated and veneered cabinetry

- Entertainment centers and cabin information systems
- Preferred vendor for two OEMs for interior refurbishment of pre-owned aircraft