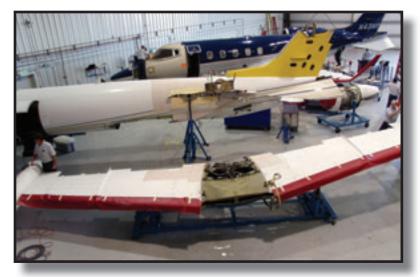

#### FACILITIES (CONTINUED)

- **★** 28,000 square foot jet maintenance hangar
- ★ 18,000 square feet of turboprop maintenance space
- ★ 10,000 square foot leased jet

- ₹ 25,000 square foot state-of-the-art paint hangar
- Paint hangar includes one stripping and waste removal bay and two down-draft paint bays
- ★ Each bay can accommodate aircraft up to Challenger or Falcon 900 in size

Interior View

29,000 Square Foot Jet Maintenance Hangar