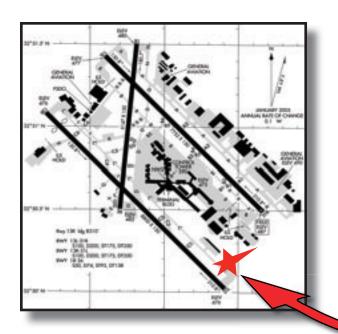

#### LOCATION AND FACILITIES

West Star Aviation — DAL is located at Love Field Airport, just 15 minutes from downtown Dallas

- ★ The facility has 25,000 square feet of hangar space and approximately 250,000 square feet of ramp space
- ✓ Owned and operated by the city of Dallas, Love Field hosts four commercial airlines in addition to its general aviation operations: Southwest, American, Delta and Continental Express
- ★ Approximately seven million passengers use Love Field annually. It is one of the nation's largest joint air carrier/general aviation airports
- Love Field is host to the Frontiers of Flight Museum, a world-class 100,000 square foot facility devoted to aviation history