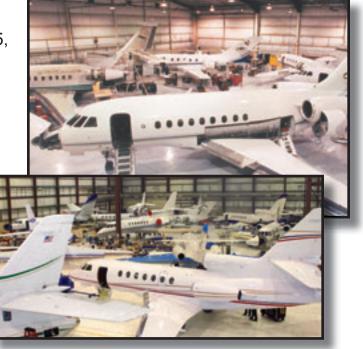

#### **FACILITIES**

- ✓ Over 200,000 square feet of heated hangar space, including a 30,000 square foot maintenance hangar constructed in 2000
- ★ 40,000 square foot paint and modification space
- ★ 200,000 square feet of ramp space

★ West Star Aviation — GJT occupies eight buildings totaling over 120,000 square feet of office and hangar space on approximately 32 acres. This includes over 20 acres of ramp space.

#### FACILITIES (CONTINUED)

- **★** 28,000 square foot jet maintenance hangar
- ★ 18,000 square feet of turboprop maintenance space
- ★ 10,000 square foot leased jet

- ₹ 25,000 square foot state-of-the-art paint hangar
- Paint hangar includes one stripping and waste removal bay and two down-draft paint bays
- ★ Each bay can accommodate aircraft up to Challenger or Falcon 900 in size