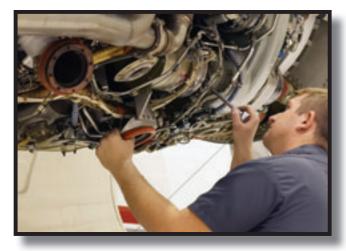

#### SERVICES AND CAPABILITIES

West Star Aviation – CAE is a certified repair station located at Columbia Metropolitan Airport in Columbia, South Carolina.

The CAE location specializes in heavy maintenance, light repair, avionics installations and support, and sheet metal services for Citation, Falcon, Westwind, Astra, Hawker, Learjet, King Air and Conquest.

- Airframe and engine inspections and maintenance
- ★ FAA Certified Repair Station #3WTR399B for the following airframes:
  - Cessna Citation 500, 525, 550, 560
  - Falcon 10, 20
  - Westwind
  - Astra
  - Hawker 700, 800
  - Learjet 31, 35, 36, 45, 60
  - King Air
  - Conquest