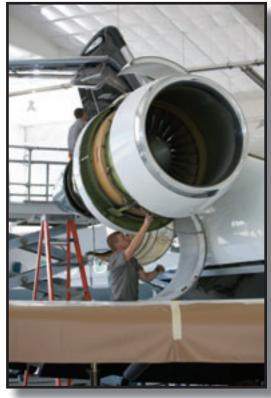

#### CAPABILITIES AND SERVICES

- FAA Class 4 Repair Station
- Major maintenance, modification and repair capability
- FAA Parts Manufacturing Approval (PMA) rating
- ★ Complete in-house NDT capabilities, including X-ray
- ★ Cessna Citation Authorized Service Center
- ★ Cessna Propjet Authorized Service Center
- ★ Honeywell TFE731 Line Maintenance Service Center (MSP approved)
- ★ Honeywell TPE331 Major Service Center (MSP approved)
- ★Pratt & Whitney Line Service Center
- ★ Williams International Line Service Center
- ★ Designated member of GE CF34 Service Center Network
- ★ Honeywell APU 36-100 and 36-150 Line Service Center

#### Accessories

- ★ In-house accessory overhaul capabilities
- X-ray inspections
- ➤ Non-Destructive Testing: Eddy Current, Ultrasonic, Magnetic Particle and Fluorescent Penetrant Inspections
- ★ Complete landing gear overhauls on a variety of aircraft including Learjets and Challengers
- ★ Mobile NDT crew
- ★ AOG service with quick turnarounds