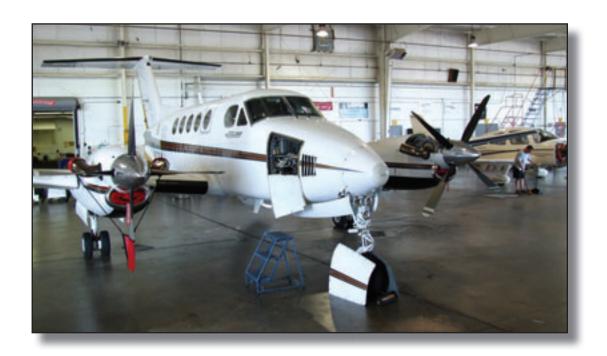

#### SERVICES AND CAPABILITIES

West Star Aviation – CAE is a certified repair station located at Columbia Metropolitan Airport in Columbia, South Carolina.

The CAE location specializes in heavy maintenance, light repair, avionics installations and support, and sheet metal services for Citation, Falcon, Westwind, Astra, Hawker, Learjet, King Air and Conquest.

- Airframe and engine inspections and maintenance
- ★ FAA Certified Repair Station #3WTR399B for the following airframes:
  - Cessna Citation 500, 525, 550, 560
  - Falcon 10, 20
  - Westwind
  - Astra
  - Hawker 700, 800
  - Learjet 31, 35, 36, 45, 60
  - King Air
  - Conquest