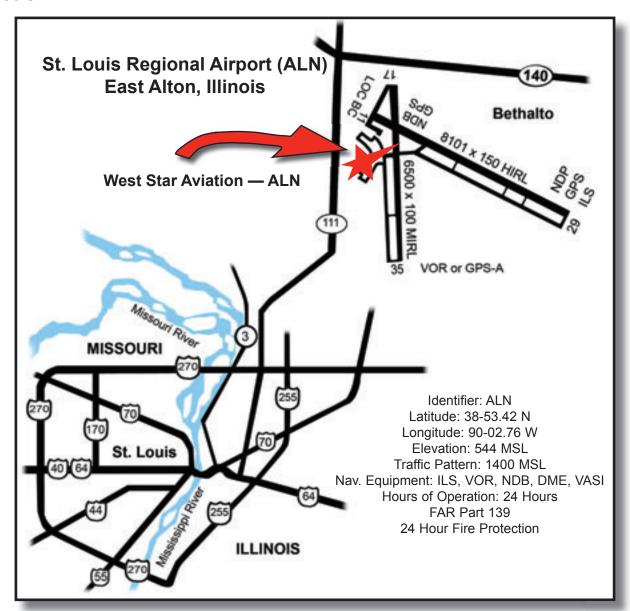

#### LOCATION

★ At the crossroads of major Interstate and Illinois highways, St. Louis Regional Airport is centered in flourishing southwest Illinois only thirty minutes from downtown St. Louis.

- ★ The St. Louis Regional Airport is a general aviation reliever airport averaging over 90,000 operations a year.
- ★ The primary runway (11/29) is 8100 feet long by 150 feet wide. The load limits of runway (11/29) are 200,000 pounds dual tandem, 140,000 pounds dual and 80,000 pounds single.
- ★ The cross-wind runway (17/35) is 6500 feet long by 100 feet wide. The load limits of runway (17/35) are 47,000 pounds dual and 35,000 pounds single.

#### **FACILITIES**

- ✓ Over 200,000 square feet of heated hangar space, including a 30,000 square foot maintenance hangar constructed in 2000
- ★ 40,000 square foot paint and modification space
- ★ 200,000 square feet of ramp space