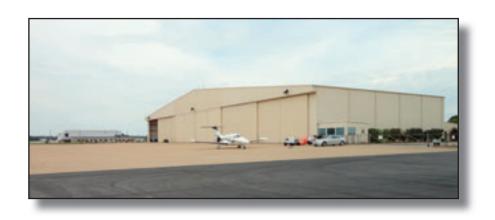

#### **FACILITIES**

- ✓ Over 200,000 square feet of heated hangar space, including a 30,000 square foot maintenance hangar constructed in 2000
- ★ 40,000 square foot paint and modification space
- ★ 200,000 square feet of ramp space