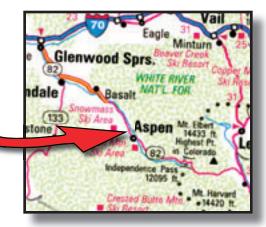

#### SERVICES AND CAPABILITIES

West Star Aspen located on the Aspen-Pitkin County Airport (ASE) prides itself on being the clear choice for aircraft service in the Rockies. If you find yourself in need of maintenance or other technical services, West Star Aviation is pleased to offer support for all your needs at (ASE).

Our on-site, veteran technicians have the proper training, tooling and experience to solve any maintenance or dispatch related problem that may occur. And, if necessary, West Star has the capability to issue the ferry permit and move the aircraft to our heavy maintenance base in Grand Junction only 78 air miles away.

- ★ Opened in 2008
- Available/on call 24/7
- ★ Satellite Facility/Repair Station for West Star Aviation GJT

- ★ On site, veteran technicians
- Supported by the full resources of West Star GJT
- ★ West Star GJT only 78 air miles away
- ★ Hangar available for up to Falcon 20/ Learjet 60/Citation 560XL