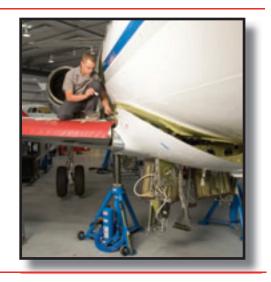

#### CAPABILITIES AND SERVICES

- FAA Class 4 Repair Station
- Major maintenance, modification and repair capability
- FAA Parts Manufacturing Approval (PMA) rating
- ★ Complete in-house NDT capabilities, including X-ray
- ★ Cessna Citation Authorized Service Center
- ★ Cessna Propjet Authorized Service Center
- ★ Honeywell TFE731 Line Maintenance Service Center (MSP approved)
- ★ Honeywell TPE331 Major Service Center (MSP approved)
- ★Pratt & Whitney Line Service Center
- ★ Williams International Line Service Center
- ★ Designated member of GE CF34 Service Center Network
- ★ Honeywell APU 36-100 and 36-150 Line Service Center

#### Accessories

- ★ In-house accessory overhaul capabilities
- X-ray inspections
- ➤ Non-Destructive Testing: Eddy Current, Ultrasonic, Magnetic Particle and Fluorescent Penetrant Inspections
- ★ Complete landing gear overhauls on a variety of aircraft including Learjets and Challengers
- ★ Mobile NDT crew
- ★ AOG service with quick turnarounds