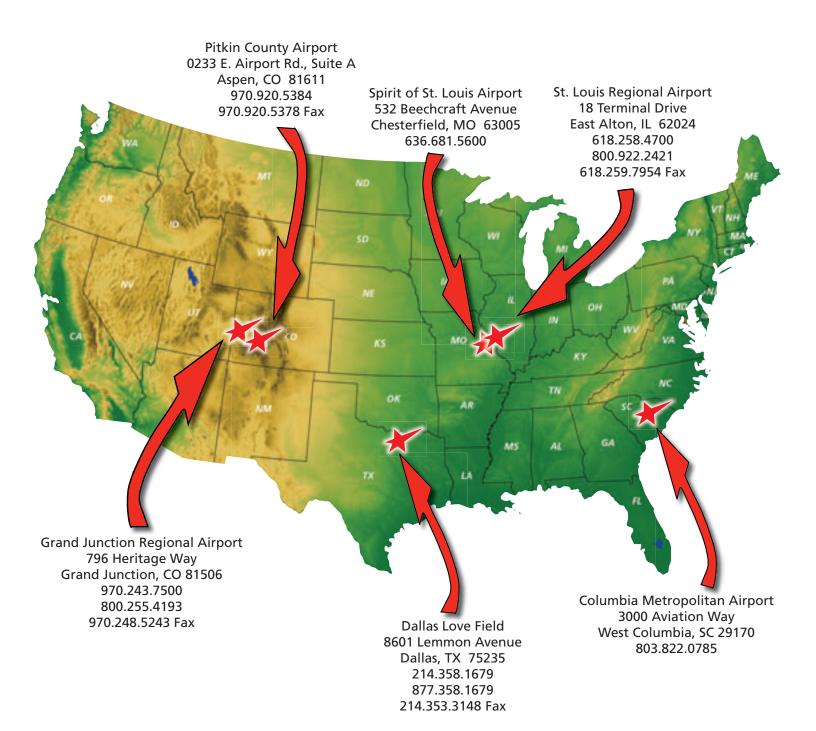

## East Alton, Illinois (ALN) Facility

| Company Overview and Capabilities — Contents |    |
|----------------------------------------------|----|
| General Disciplines and Capabilities         | 2  |
| Company History                              | 3  |
| Location                                     | 4  |
| Facilities                                   | 5  |
| Personnel                                    | 5  |
| Capabilities and Services                    | 6  |
| Other Services — Paint                       | 7  |
| Other Services — Interior Refurbishment      | 8  |
| Other Services — Avionics Install and Repair | 9  |
| Other Services — Fuel and Handling (Line)    | 10 |
| Other Services — Parts                       | 11 |
| O.E.M. Authorizations                        | 11 |

#### GENERAL DISCIPLINES AND CAPABILITIES

West Star Aviation — ALN is a fullservice Fixed Base Operator (FBO) conveniently located at St. Louis Regional Airport. Formerly Premier Air Center, this location specializes in the maintenance, repair and refurbishment of Cessna Citation, Dassault Falcon, Gulfstream, Challenger and Global Express aircraft and is a branded AirBP fuel dealer.

#### LOCATION

★ At the crossroads of major Interstate and Illinois highways, St. Louis Regional Airport is centered in flourishing southwest Illinois only thirty minutes from downtown St. Louis.

- ★ The St. Louis Regional Airport is a general aviation reliever airport averaging over 90,000 operations a year.
- ★ The primary runway (11/29) is 8100 feet long by 150 feet wide. The load limits of runway (11/29) are 200,000 pounds dual tandem, 140,000 pounds dual and 80,000 pounds single.
- ★ The cross-wind runway (17/35) is 6500 feet long by 100 feet wide. The load limits of runway (17/35) are 47,000 pounds dual and 35,000 pounds single.

### Grand Junction, Colorado (GJT) Facility

| COMPANY OVERVIEW AND CAPABILITIES — CONTENTS |    |
|----------------------------------------------|----|
| General Disciplines and Capabilities         | 2  |
| Company History                              |    |
| Location                                     |    |
| Facilities                                   | 5  |
| Personnel                                    | 7  |
| Capabilities and Services                    | 7  |
| Other Services — Paint                       | 8  |
| Other Services — Interior Refurbishment      | 9  |
| Other Services — Avionics Install and Repair | 10 |
| Other Services — Fuel and Handling (Line)    | 11 |
| Other Services — Parts and Accessories       | 12 |
| O.E.M. Authorizations                        | 12 |
|                                              |    |
|                                              |    |

#### GENERAL DISCIPLINES AND CAPABILITIES

West Star Aviation — GJT specializes in business aircraft maintenance, modifications, and refurbishment for aircraft ranging in size from turboprop through stand-up class business jets. In addition, we offer complete fueling and support services for transient customers and locally-based aircraft.

## Dallas Love Field, Texas (DAL) Facility

| COMPANY OVERVIEW AND CAPABILITIES — CONTENTS |   |
|----------------------------------------------|---|
| Services and Capabilities                    | 2 |
| Company History                              | 4 |
| Location                                     | 5 |
| Personnel                                    | 6 |
| O F M Affiliations                           | 6 |

#### SERVICES AND CAPABILITIES

West Star Aviation — DAL is a certified repair station located at Love Field in Dallas, Texas. The DAL location specializes in heavy maintenance, light repair, avionics installations and support, and sheet metal services for Citation, Hawker Beechjet, Learjet and King Air aircraft.

#### SERVICES AND CAPABILITIES

West Star Aspen located on the Aspen-Pitkin County Airport (ASE) prides itself on being the clear choice for aircraft service in the Rockies. If you find yourself in need of maintenance or other technical services, West Star Aviation is pleased to offer support for all your needs at (ASE).

## Columbia, South Carolina (CAE) Facility

| Company Overview and Capabilities — Contents |   |
|----------------------------------------------|---|
| Company History                              | 2 |
| Location                                     |   |
| Facilities                                   | 3 |
| Personnel                                    | 3 |
| Capabilities and Services                    | 4 |
|                                              |   |

#### WEST STAR AVIATION — CAE COMPANY HISTORY

★ West Star Aviation CAE is an FAA Certified Repair Station (#3WTR399B)
Began doing business in 2008

Current Executive Management team for West Star Aviation – CAE is as follows: Robert Rasberry, CEO Mike Durst, Executive Vice President – New Business Development Jim Swehla, Executive Vice President – Sales and Marketing Sam Haycraft, Executive Vice President – Maintenance Operations Bill Holecek, Operations Manager

#### LOCATIONS AND FACILITIES

- ★ West Star Aviation CAE is located at Columbia Metropolitan Airport in Columbia, South Carolina.
  - Columbia, South Carolina Features
  - Concerts at the Colonial Center
  - Ice shows at the Carolina Coliseum
  - Broadway shows at the Koger Center
  - The Township
  - Finlay Park
  - Columbia Museum of Art
  - The State Museum
  - Congaree National Park
  - · University of South Carolina