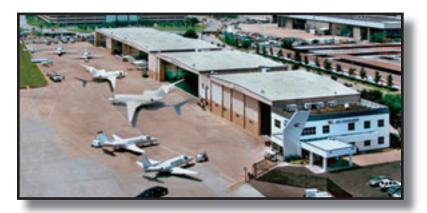

#### LOCATION

★ At the crossroads of major Interstate and Illinois highways, St. Louis Regional Airport is centered in flourishing southwest Illinois only thirty minutes from downtown St. Louis.

- ★ The St. Louis Regional Airport is a general aviation reliever airport averaging over 90,000 operations a year.
- ★ The primary runway (11/29) is 8100 feet long by 150 feet wide. The load limits of runway (11/29) are 200,000 pounds dual tandem, 140,000 pounds dual and 80,000 pounds single.
- ★ The cross-wind runway (17/35) is 6500 feet long by 100 feet wide. The load limits of runway (17/35) are 47,000 pounds dual and 35,000 pounds single.

#### **FACILITIES**

- ✓ Over 200,000 square feet of heated hangar space, including a 30,000 square foot maintenance hangar constructed in 2000
- ★ 40,000 square foot paint and modification space
- ★ 200,000 square feet of ramp space