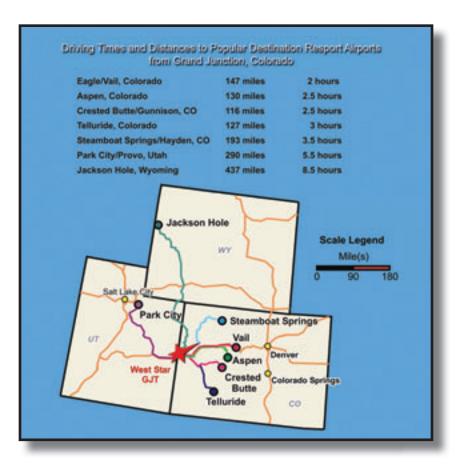

- The location of the West Star Aviation GJT facility on the western slope of Colorado offers convenient access for West Coast and Northwest based operators
- ★ The company is centrally located to all of the Rocky Mountain West metropolitan areas and resort communities
- Colorado does not charge state sales tax on parts or labor for aviation services performed in the state, providing customers with a significant savings (there is a 2.75% county sales tax)
- Average drive time for quick response AOG services to popular Rocky Mountain resort communities is less from the Grand Junction facility than from any other single maintenance base location
- ★ 10,500 foot runway with both ILS and radar approaches
- Average 345 VFR days per year with visibility of 20 miles and ceilings of 5,000 feet or more
- Commercial air carriers offer a number of scheduled airline flights daily to major hub cities such as Denver, Salt Lake City, and Phoenix