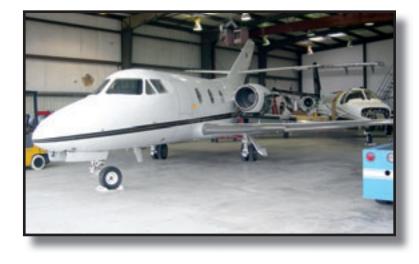

#### SERVICES AND CAPABILITIES

West Star Aviation – CAE is a certified repair station located at Columbia Metropolitan Airport in Columbia, South Carolina.

The CAE location specializes in heavy maintenance, light repair, avionics installations and support, and sheet metal services for Citation, Falcon, Westwind, Astra, Hawker, Learjet, King Air and Conquest.

- Airframe and engine inspections and maintenance
- ★ FAA Certified Repair Station #3WTR399B for the following airframes:
  - Cessna Citation 500, 525, 550, 560
  - Falcon 10, 20
  - Westwind
  - Astra
  - Hawker 700, 800
  - Learjet 31, 35, 36, 45, 60
  - King Air
  - Conquest