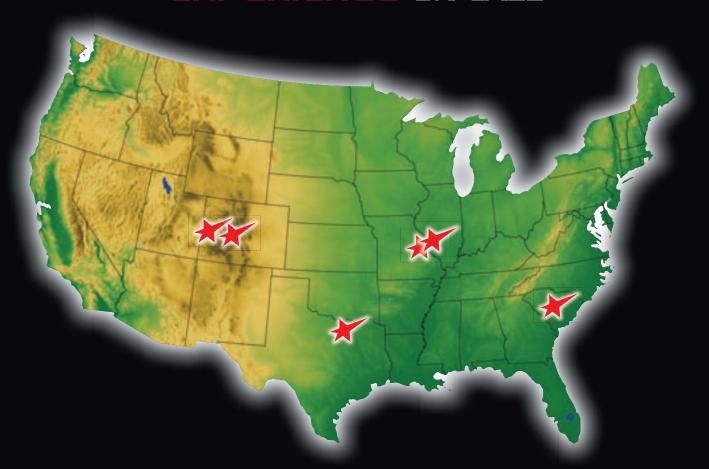

### Grand Junction, Colorado (GJT) Facility

| COMPANY OVERVIEW AND CAPABILITIES — CONTENTS |    |
|----------------------------------------------|----|
| General Disciplines and Capabilities         | 2  |
| Company History                              |    |
| Location                                     |    |
| Facilities                                   | 5  |
| Personnel                                    | 7  |
| Capabilities and Services                    | 7  |
| Other Services — Paint                       | 8  |
| Other Services — Interior Refurbishment      | 9  |
| Other Services — Avionics Install and Repair | 10 |
| Other Services — Fuel and Handling (Line)    | 11 |
| Other Services — Parts and Accessories       | 12 |
| O.E.M. Authorizations                        | 12 |
|                                              |    |
|                                              |    |

#### GENERAL DISCIPLINES AND CAPABILITIES

West Star Aviation — GJT specializes in business aircraft maintenance, modifications, and refurbishment for aircraft ranging in size from turboprop through stand-up class business jets. In addition, we offer complete fueling and support services for transient customers and locally-based aircraft.

## Dallas Love Field, Texas (DAL) Facility

| COMPANY OVERVIEW AND CAPABILITIES — CONTENTS |   |
|----------------------------------------------|---|
| Services and Capabilities                    | 2 |
| Company History                              | 4 |
| Location                                     | 5 |
| Personnel                                    | 6 |
| O F M Affiliations                           | 6 |

#### SERVICES AND CAPABILITIES

West Star Aviation — DAL is a certified repair station located at Love Field in Dallas, Texas. The DAL location specializes in heavy maintenance, light repair, avionics installations and support, and sheet metal services for Citation, Hawker Beechjet, Learjet and King Air aircraft.

#### SERVICES AND CAPABILITIES

West Star Aspen located on the Aspen-Pitkin County Airport (ASE) prides itself on being the clear choice for aircraft service in the Rockies. If you find yourself in need of maintenance or other technical services, West Star Aviation is pleased to offer support for all your needs at (ASE).

## Columbia, South Carolina (CAE) Facility

| Company Overview and Capabilities — Contents |   |
|----------------------------------------------|---|
| Company History                              | 2 |
| Location                                     |   |
| Facilities                                   | 3 |
| Personnel                                    | 3 |
| Capabilities and Services                    | 4 |
|                                              |   |