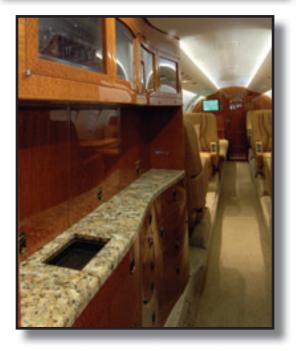

#### INTERIOR REFURBISHMENT

Custom design from simple reupholstery to entire new cabin interior

> Custom entertainment systems and switching packages

Experienced aircraft interior design specialist on staff

- Extensive modifications including major floorplan changes
- ➤ New cabinet fabrication and existing cabinet refinishing including high gloss veneer and faux finishes
- ★ LED lighting in a variety of installation configurations

#### **INTERIORS**

- Custom and standard interiors
- Cabinet modification, fabrication and re-surfacing
- ✓ Interior modifications and complete cabin re-configurations
- Custom seat design and fabrication, including obtaining required certification

- ★ Faux finishes and other custom interior materials and finishes
- Experienced in-house interior designers
- ★ Touch-ups and repairs on existing laminated and veneered cabinetry

- Entertainment centers and cabin information systems
- Preferred vendor for two OEMs for interior refurbishment of pre-owned aircraft